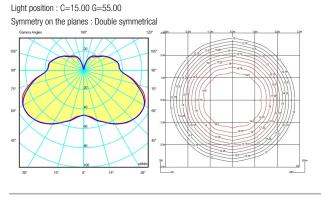

Installation and assembly Please, see the installation manual

Light distribution

### **General lighting**

Lamp for general lighting that equally distributes the light in all directions.

Photometric data Efficiency : 40.11%

Coordinate system : CG Total flux : 4412.40 Maximum value : 53.87 Isolux : Floor Light position : X=0.00m Y=0.00m Z=2.50m