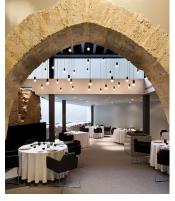

#### Description

Wireflow designed by Arik Levy. Hanging lap. The elegant structure of fine cables and LED terminal by Wireflow allows the combination of multiple individual pieces to carry out major graphic lighting installations which generate a visual opportunity of lines and points of light and bring a markedly conceptual character to an intangible product. Employing CREA product configurator software, the design can be modified to adapt to your specific project requirements. The electrical connection point can be positioned on the ceiling or wall.