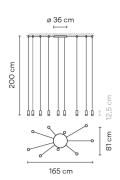

## WIREFLOW

Design by Arik Levy.

#### Application Hanging lamps

Installation type Surface

-----

#### Description

Wireflow designed by Arik Levy. Hanging lap. The elegant structure of fine cables and LED terminal by Wireflow allows the combination of multiple individual pieces to carry out major graphic lighting installations which generate a visual opportunity of lines and points of light and bring a markedly conceptual character to an intangible product. Employing CREA product configurator software, the design can be modified to adapt to your specific project requirements. The electrical connection point can be positioned on the ceiling or wall.

#### Diffuser

Pressed-glass diffuser

**Materials** 

Ceiling rose: Steel Body: Aluminum Rods: Steel

Finish